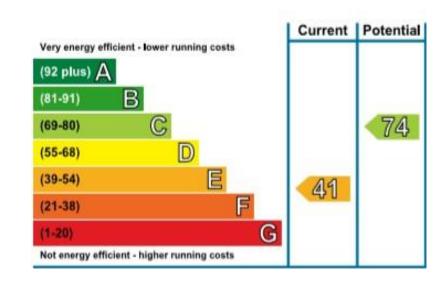

Illustration for identification purposes only, measurements are approximate, not to scale. FloorplansUsketch.com © 2018 (ID472480)

- EPC EER E
- ❖ HALLS ADJOINING SEMI-DETACHED HOUSE
- \* FOUR DOUBLE BEDROOMS
- **\*** THREE RECEPTION ROOMS
- ❖ REQUIRES A FULL REFURBISHMENT
- ❖ 64' WESTERLY FACING REAR GARDEN
- ❖ OFF STREET PARKING FOR TWO CARS
- ❖ 0.5 MILES FROM THE LOCAL TRAM STOP
- ❖ 0.7 MILES FROM EAST CROYDON TRAIN STATION
- ❖ ARRANGED OVER THREE STOREYS