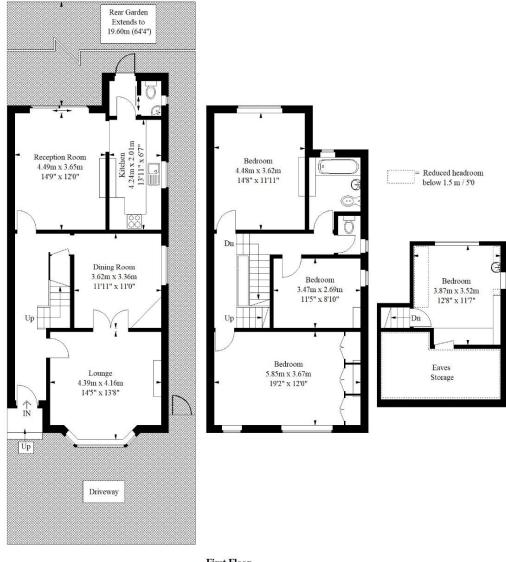

## Vincent Road, Croydon

Approximate Gross Internal Area (Excluding Eaves Storage / Void) 151.5 sq m / 1631 sq ft

Ground Floor 73.2 sq m / 788 sq ft First Floor (Excluding Void) 65.1 sq m / 701 sq ft

Second Floor (Excluding Eaves Storage) 13.2 sq m / 142 sq ft

Illustration for identification purposes only, measurements are approximate, not to scale. FloorplansUsketch.com © 2018 (ID472480)

- EPC EER E
- ❖ HALLS ADJOINING SEMI-DETACHED HOUSE
- \* FOUR DOUBLE BEDROOMS
- **\*** THREE RECEPTION ROOMS
- ❖ REQUIRES A FULL REFURBISHMENT
- ❖ 64' WESTERLY FACING REAR GARDEN
- ❖ OFF STREET PARKING FOR TWO CARS
- ❖ 0.5 MILES FROM THE LOCAL TRAM STOP
- ❖ 0.7 MILES FROM EAST CROYDON TRAIN STATION
- ❖ ARRANGED OVER THREE STOREYS