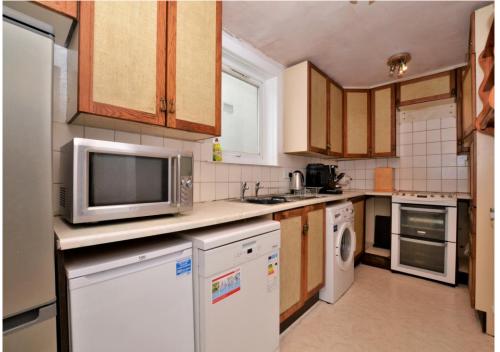

The accommodation comprises a 19' full width master bedroom, three further double bedrooms, a family bathroom & separate WC, a spacious bay fronted living room with interconnecting doors to the dining room, a rear reception room opening onto the private rear garden, a separate kitchen, and a down stairs WC.